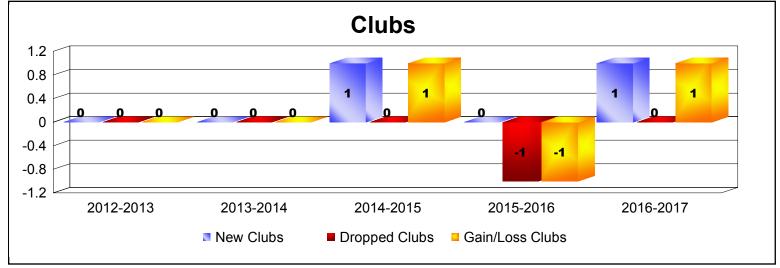

District N 3

As of June 2017 Cumulative

| Year      | New<br>Clubs | Dropped<br>Clubs | Gain/<br>Loss<br>Clubs | New<br>Members | Charter<br>Members | Reinstate<br>Members | Transfer<br>Members | Total<br>Member<br>Added | Total<br>Members<br>Dropped | Gain/<br>Loss<br>Members |
|-----------|--------------|------------------|------------------------|----------------|--------------------|----------------------|---------------------|--------------------------|-----------------------------|--------------------------|
| 2012-2013 | 0            | 0                | 0                      | 87             | 0                  | 5                    | 1                   | 93                       | -99                         | -6                       |
| 2013-2014 | 0            | 0                | 0                      | 68             | 0                  | 7                    | 3                   | 78                       | -56                         | 22                       |
| 2014-2015 | 1            | 0                | 1                      | 73             | 25                 | 5                    | 1                   | 104                      | -90                         | 14                       |
| 2015-2016 | 0            | -1               | -1                     | 84             | 1                  | 6                    | 0                   | 91                       | -122                        | -31                      |
| 2016-2017 | 1            | 0                | 1                      | 195            | 32                 | 3                    | 4                   | 234                      | -97                         | 137                      |
| Average   | 0            | 0                | 0                      | 101            | 12                 | 5                    | 2                   | 120                      | -93                         | 27                       |