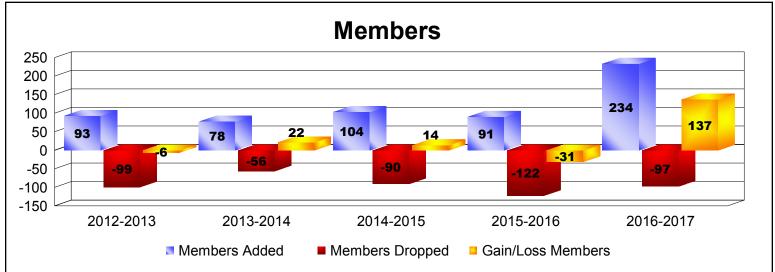

District N 3

As of June 2017 Cumulative

| Year      | New<br>Clubs | Dropped<br>Clubs | Gain/<br>Loss<br>Clubs | New<br>Members | Charter<br>Members | Reinstate<br>Members | Transfer<br>Members | Total<br>Member<br>Added | Total<br>Members<br>Dropped | Gain/<br>Loss<br>Members |
|-----------|--------------|------------------|------------------------|----------------|--------------------|----------------------|---------------------|--------------------------|-----------------------------|--------------------------|
| 2012-2013 | 0            | 0                | 0                      | 87             | 0                  | 5                    | 1                   | 93                       | -99                         | -6                       |
| 2013-2014 | 0            | 0                | 0                      | 68             | 0                  | 7                    | 3                   | 78                       | -56                         | 22                       |
| 2014-2015 | 1            | 0                | 1                      | 73             | 25                 | 5                    | 1                   | 104                      | -90                         | 14                       |
| 2015-2016 | 0            | -1               | -1                     | 84             | 1                  | 6                    | 0                   | 91                       | -122                        | -31                      |
| 2016-2017 | 1            | 0                | 1                      | 195            | 32                 | 3                    | 4                   | 234                      | -97                         | 137                      |
| Average   | 0            | 0                | 0                      | 101            | 12                 | 5                    | 2                   | 120                      | -93                         | 27                       |